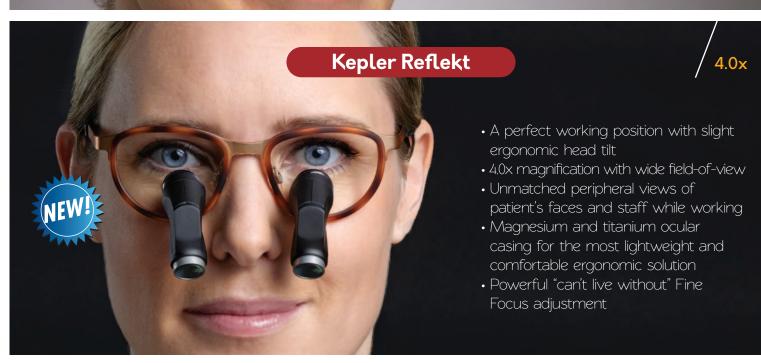

optics
- Lightweight, well-balanced systems for your comfort
- Designed, manufactured, and measured for ergonomics

## **2025 CDHA PROMOTION:**



Get 5% OFF any ExamVision loupes **AND** 

Get a REVEAL LED light at \$199 with the purchase of any ExamVision loupes (SAVE \$300)









- Designed and ideal for hygienists
- Full-arch width-of-field
- NEW Essential oculars are shorter and lighter than previous Essential design
- Improved optical quality over previous version of Essential
- Obtain almost 50% more visual acuity with the 3.0x Essential loupe over 2.5x magnification

## HD Galilean 2.8x 3.3x Perfectly balanced comfort Maximum field of depth and width Ideal for all day wear Dual achromatic lenses Any prescription possible Oculars now offer in 3 colors Pefault Optional Optional